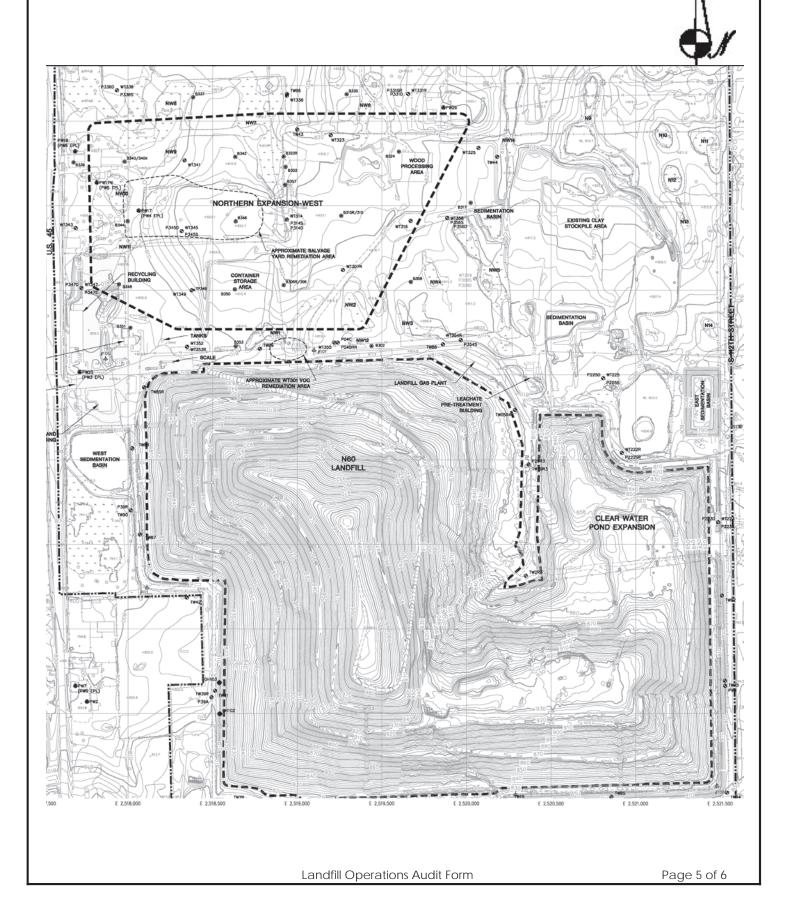

: |
| Management Title:                 |                                                                                                                                               |       |
| JSA Principal Signature           |                                                                                                                                               | Date: |
|                                   |                                                                                                                                               |       |
|                                   |                                                                                                                                               |       |

## WMWI – METRO LANDFILL SITE MAP





### WMWI - Metro Landfill, AUDIT PHOTOS

PROJECT NO. 1036.10056



Long access road run from scale house, past gas plant to stockpile before reaching North Expansion West



#### JSA ENVIRONMENTAL



Stock pile and access road to North Expasnsion West



North Expnsion West well covered; new cover being improved on East side



South slope of North Expansion West, fully coveredf in intermediate cover



Transition into Phase 3; North Expansion West

#### JSA ENVIRONMENTAL



New cell receiving the start of the fluff layer



Resi-dfop-off clean and boxes mostly empty

### **WMWI - METRO LANDFILL**

# Action Items Checklist City of Franklin Audit

| Opened:     |      | Updated:              | 01/11/2024                         |             |                                          |