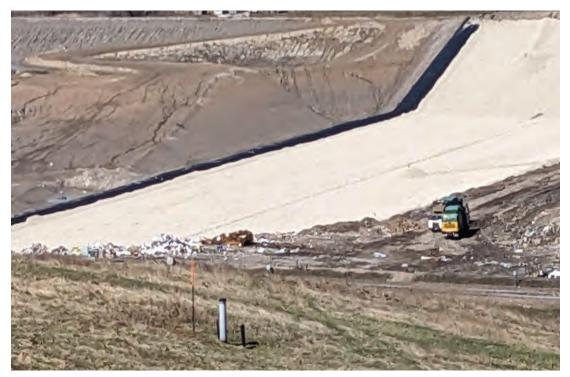

#### JSA ENVIRONMENTAL

New cell receiving the start of the fluff layer

Resi-dfop-off clean and boxes mostly empty