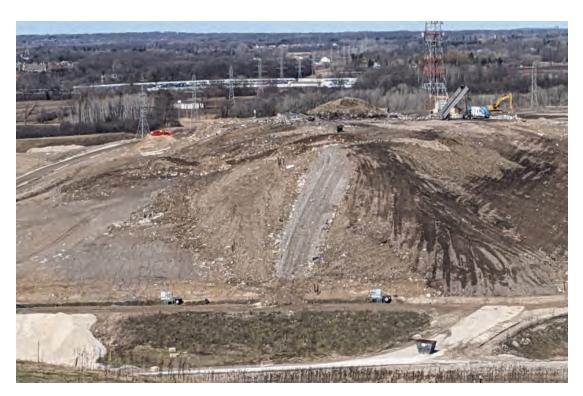

### WMWI - Metro Landfill, AUDIT PHOTOS

PROJECT NO. 1036.10056

Long access road run from scale house, past gas plant to stockpile before reaching North Expansion West

#### JSA ENVIRONMENTAL

Stock pile and access road to North Expasnsion West

North Expnsion West well covered; new cover being improved on East side

South slope of North Expansion West, fully coveredf in intermediate cover