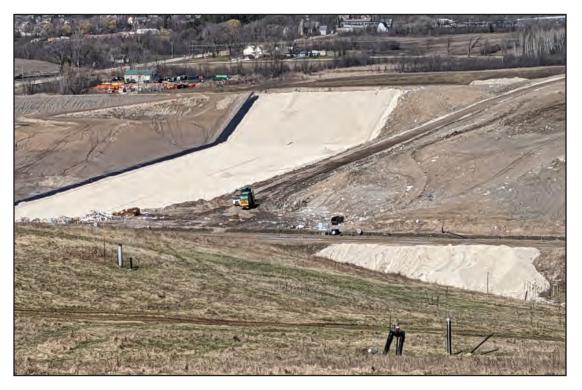

Transition into Phase 3; North Expansion West

#### JSA ENVIRONMENTAL

New cell receiving the start of the fluff layer

Resi-dfop-off clean and boxes mostly empty