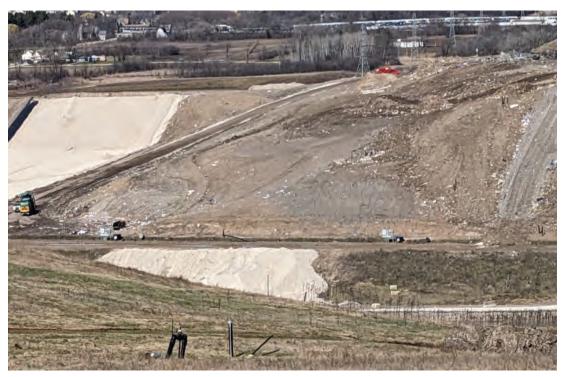

#### JSA ENVIRONMENTAL

Stock pile and access road to North Expasnsion West

North Expnsion West well covered; new cover being improved on East side

South slope of North Expansion West, fully coveredf in intermediate cover

Transition into Phase 3; North Expansion West