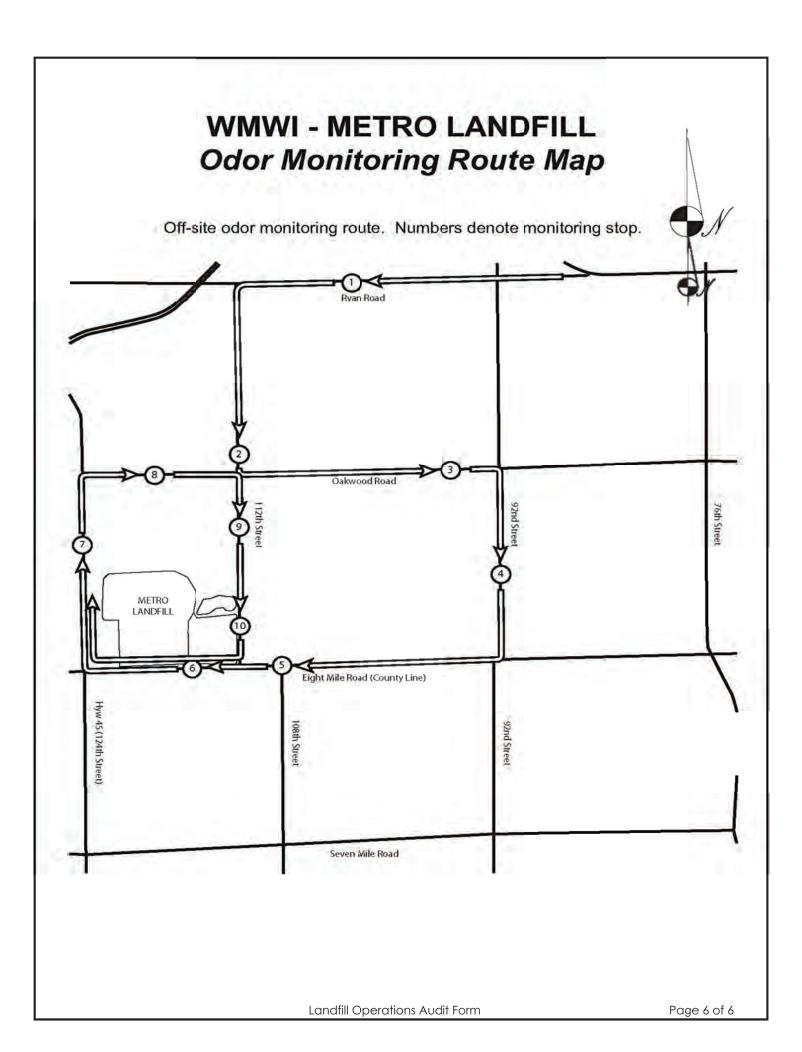

|
| Management Title:                 |                                                                                                                                               |       |
| JSA Principal Signature           |                                                                                                                                               | Date: |
|                                   |                                                                                                                                               |       |
|                                   |                                                                                                                                               |       |

## WMWI – METRO LANDFILL SITE MAP





### WMWI - Metro Landfill, AUDIT PHOTOS

PROJECT NO. 1036.10056



Long access road run from scale house, past gas plant to stockpile before reaching North Expansion West



#### JSA ENVIRONMENTAL



Stock pile and access road to North Expasnsion West



North Expnsion West well covered; new cover being improved on East side



South slope of North Expansion West, fully coveredf in intermediate cover



Transition into Phase 3; North Expansion West

#### JSA ENVIRONMENTAL



New cell receiving the start of the fluff layer



Resi-dfop-off clean and boxes mostly empty

### **WMWI - METRO LANDFILL**

# Action Items Checklist City of Franklin Audit

| Opened:     |      | Updated:              | 01/11/2024                         |             |                                          |