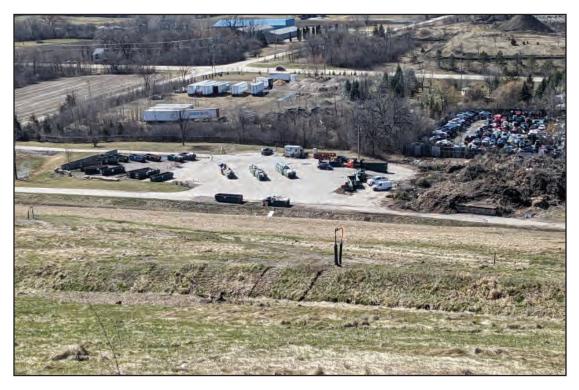

## WMWI – METRO LANDFILL SITE MAP

### WMWI - Metro Landfill, AUDIT PHOTOS

PROJECT NO. 1036.10056

Long access road run from scale house, past gas plant to stockpile before reaching North Expansion West