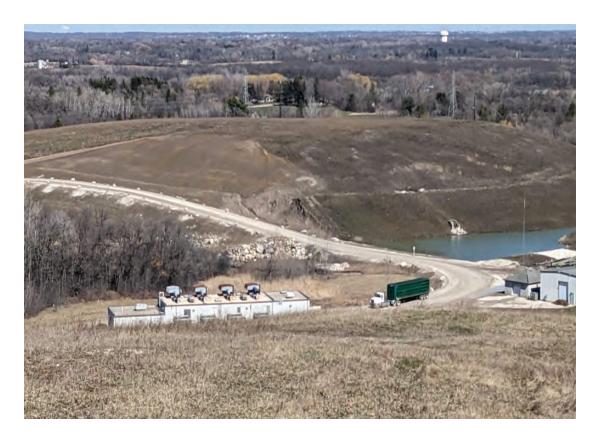

### WMWI - Metro Landfill, AUDIT PHOTOS

PROJECT NO. 1036.10056

Long access road run from scale house, past gas plant to stockpile before reaching North Expansion West

#### JSA ENVIRONMENTAL

Stock pile and access road to North Expasnsion West

North Expnsion West well covered; new cover being improved on East side

South slope of North Expansion West, fully coveredf in intermediate cover

Transition into Phase 3; North Expansion West